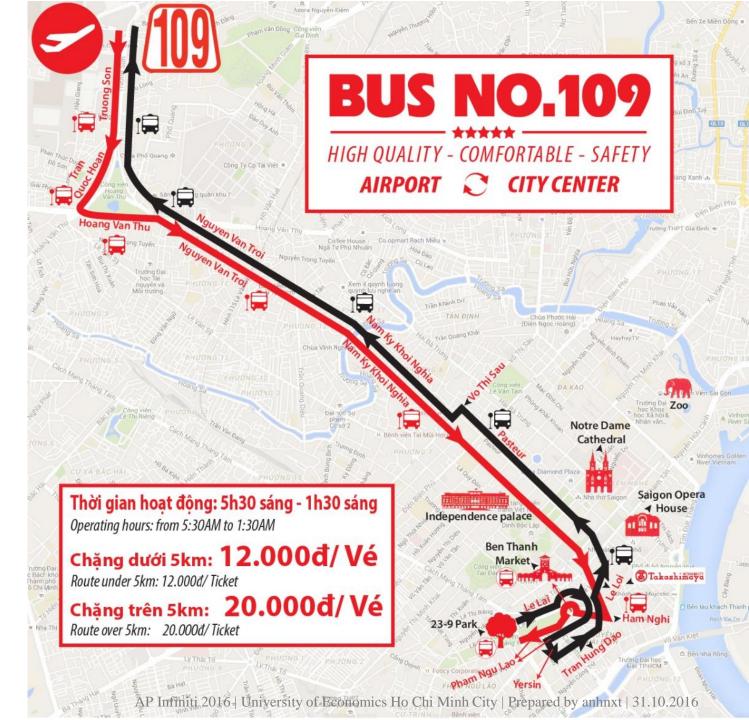

## City center map Bus maps: 109, 49

!Taxi!

## Arrival

6

University of Economics Ho Chi Minh City

From/to airport and center area:

The airport – Truong Son St. – Tran Quoc Hoan St. – Hoang Van Thu St. – Nguyen Van Troi St. – Nam Ky Khoi Nghia St. – Ham Nghi St. – Ben Thanh Market – Pham Ngu Lao – 23/9 Park

Operating hours: from 5.30 am to 1:30am

Departs every 15 minutes

Cash in VND only

20.000 VND (~ US \$1) each round.

Arrival

From/to airport and **city center**:

| No. | Bus Stop                           | Location Bus Stop                                            |  |  |
|-----|------------------------------------|--------------------------------------------------------------|--|--|
| 1   | Park Royal Hotel                   | 307D Nguyen Van Troi Street (Column)                         |  |  |
| 2   | Eastin Grand Hotel Saigon          | 253 Nguyen Van Troi Street (Column)                          |  |  |
| 3   | Cosmopolitan Hotel                 | 191 Nam Ky Khoi Nghia Street                                 |  |  |
| 4   | Notre Dame Cathedral               | 01 Cong Xa Paris Street (Column)                             |  |  |
| 5   | Saigon Opera House                 | Bus stop front of Vincom Center                              |  |  |
| 6   | Sheraton Hotel                     | 117-119 Dong Khoi Street                                     |  |  |
| 7   | Majestic Hotel                     | 22-24 Ton Duc Thang Street (Bus Station)                     |  |  |
| 8   | Ben Thanh Bus Station              | Ben Thanh Bus Station                                        |  |  |
| 9   | Pham Ngu Lao Street                | Three Bus Stations on Pham Ngu Lao Street                    |  |  |
| 10  | Le Lai Street                      | Two Bus Stations on Le Lai Street                            |  |  |
| 11  | Nguyen Thi Nghia Street            | 36 Nguyen Thi Nghia Street (Bus Station)                     |  |  |
| 12  | Cach Mang Thang 8 Street<br>(CMT8) | 14 CMT8 (Bus Station)<br>42 CMT8 (Column); 108 CMT8 (Column) |  |  |
| 13  | Vissai Saigon Hotel                | 144 Nguyen Van Troi Street (Column)                          |  |  |