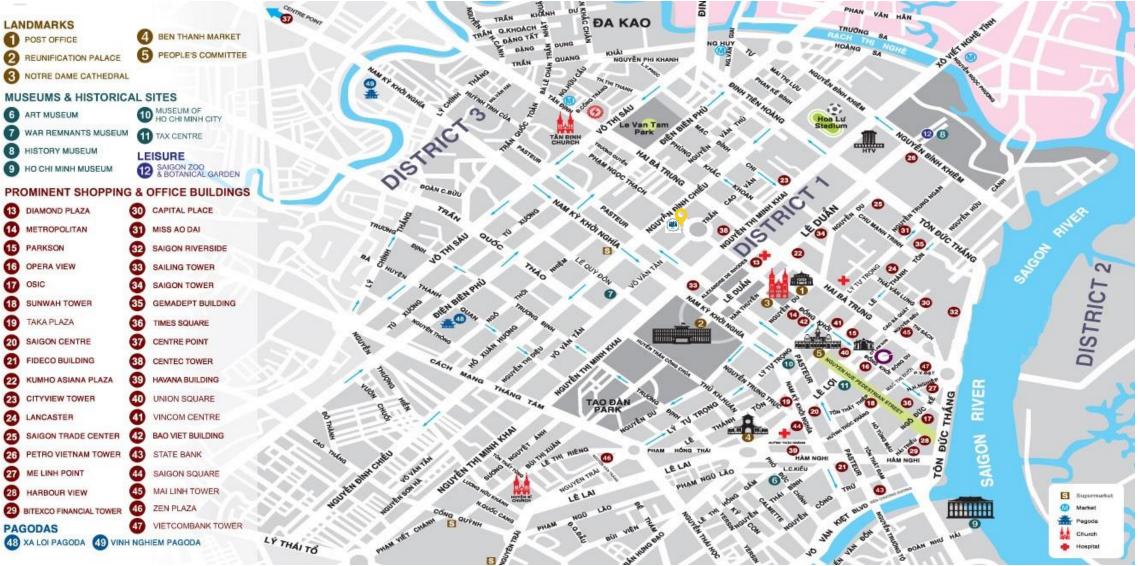

k from the airport terminal to bus stations on ground floor, with good signage in yellow. No reservations are required.

**Taxi:** Taxis await you on the ground floor at the airport car parking. Approximately 10 km = 240,000 VND = 12 USD each way, from/to airport and an exact address (cash in VND only).

#### Getting to the UEH from your chosen hotel

The UEH, which host the  $1^{st}$  Asia-Pacific INFINITI Conference on International Finance, locates at city center area (near to Notre Dame Cathedral). It takes a short walk/drive from the hotel of your choice within the city center. We do recommend a walk during certain peak times (7AM – 9AM; 5PM – 7PM).

## Information assistance

## City center map Bus maps: 109, 49

!Taxi!





## Arrival

6



University of Economics Ho Chi Minh City





From/to airport and center area:

The airport – Truong Son St. – Tran Quoc Hoan St. – Hoang Van Thu St. – Nguyen Van Troi St. – Nam Ky Khoi Nghia St. – Ham Nghi St. – Ben Thanh Market – Pham Ngu Lao – 23/9 Park

Operating hours: from 5.30 am to 1:30am

Departs every 15 minutes

Cash in VND only

20.000 VND (~ US \$1) each round.



Arrival

From/to airport and **city center**:

| No. | Bus Stop                           | Location Bus Stop                                            |  |  |
|-----|------------------------------------|--------------------------------------------------------------|--|--|
| 1   | Park Royal Hotel                   | 307D Nguyen Van Troi Street (Column)                         |  |  |
| 2   | Eastin Grand Hotel Saigon          | 253 Nguyen Van Troi Street (