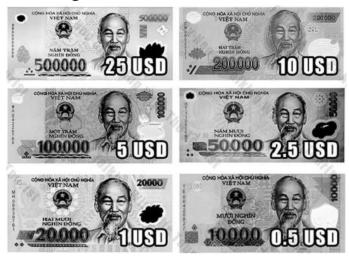

## Money

Vietnamese bank notes are available in the following denominations:

You should exchange money before arrival or at exchanges counter at the airport on arrival (US \$1 ~ 22,300.00 VND)

It is best to carry smaller notes. Debit and credit cards are widely accepted.

We recommend having around 2.000.000 VND in cash when you arrive in HCM City.