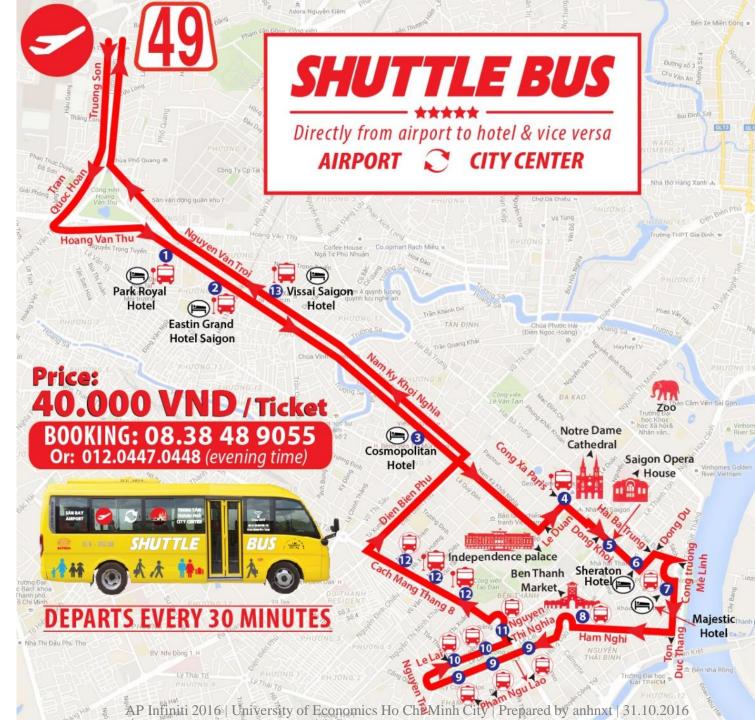

## City center map Bus maps: 109, 49

!Taxi!

Operating hours: from 5.30 am to 1:30am

Departs every 15 minutes

Cash in VND only

20.000 VND (~ US \$1) each round.

Arrival

From/to airport and **city center**:

| No. | Bus Stop                           | Location Bus Stop                                            |  |  |
|-----|------------------------------------|--------------------------------------------------------------|--|--|
| 1   | Park Royal Hotel                   | 307D Nguyen Van Troi Street (Column)                         |  |  |
| 2   | Eastin Grand Hotel Saigon          | 253 Nguyen Van Troi Street (Column)                          |  |  |
| 3   | Cosmopolitan Hotel                 | 191 Nam Ky Khoi Nghia Street                                 |  |  |
| 4   | Notre Dame Cathedral               | 01 Cong Xa Paris Street (Column)                             |  |  |
| 5   | Saigon Opera House                 | Bus stop front of Vincom Center                              |  |  |
| 6   | Sheraton Hotel                     | 117-119 Dong Khoi Street                                     |  |  |
| 7   | Majestic Hotel                     | 22-24 Ton Duc Thang Street (Bus Station)                     |  |  |
| 8   | Ben Thanh Bus Station              | Ben Thanh Bus Station                                        |  |  |
| 9   | Pham Ngu Lao Street                | Three Bus Stations on Pham Ngu Lao Street                    |  |  |
| 10  | Le Lai Street                      | Two Bus Stations on Le Lai Street                            |  |  |
| 11  | Nguyen Thi Nghia Street            | 36 Nguyen Thi Nghia Street (Bus Station)                     |  |  |
| 12  | Cach Mang Thang 8 Street<br>(CMT8) | 14 CMT8 (Bus Station)<br>42 CMT8 (Column); 108 CMT8 (Column) |  |  |
| 13  | Vissai Saigon Hotel                | 144 Nguyen Van Troi Street (Column)                          |  |  |

Operating hours: from 5.30 am to 11:30pm

No reservations are required at the airport

Cash in VND only

40.000 VND (~ US \$2) each round.

Main Gate (59C Nguyen Dinh Chieu Street)