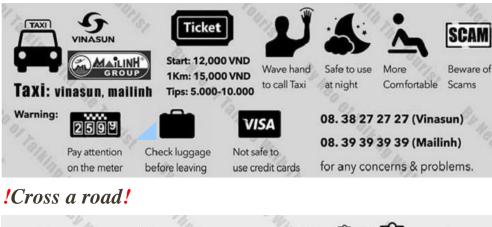

**Taxi:** Taxis await you on the ground floor at the airport car parking. Approximately 10 km = 240,000 VND = 12 USD each way, from/to airport and an exact address (cash in VND only).

## City center map Bus maps: 109, 49

!Taxi!